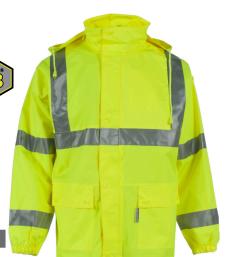

## 9100APK

### AIR TEX HIGH VISIBILITY PARKA

- Waterproof, Windproof and Breathable
- Polyester with polyurethane coating
- Silver 2" 3M Scotchlite™ reflective tape
- Two-piece tuck-away hood
- Zipper front
- . Storm flap with snap closure
- Inner pocket
- Elastic cuffs
- Outside patch pockets (2) with snap closure flap

| PART NUMBER | SIZES   |
|-------------|---------|
| 91001-40    | S - 6XL |