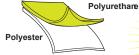

### AIR TEX HIGH VISIBILITY PARKA

- Waterproof, Windproof and Breathable
- Polyester with polyurethane coating
- Silver 2" 3M Scotchlite™ reflective tape
- Two-piece tuck-away hood
- Zipper front
- . Storm flap with snap closure
- Inner pocket
- Elastic cuffs
- Outside patch pockets (2) with snap closure flap

#### AIR TEX HIGH VISIBILITY COAT

- Waterproof, Windproof and Breathable
- Polyester with polyurethane coating
- 48" Long Coat
- Silver 2" reflective tape
- Full collar
- Zipper front
- . Storm flap with snap closure
- Take-up tabs on sleeves
- Badge tab on left breast
- Outside side slash pockets (2)

#### AIR TEX HIGH VISIBILITY BIB TROUSERS

- Waterproof, Windproof and Breathable
- Polyester with polyurethane coating
- Silver 2" 3M Scotchlite™ reflective tape around each leg
- Bib style front coverage
- Safety fly with snap closure
- Adjustable elastic suspenders
- · Take-up snaps on each cuff

#### AIR TEX HIGH VISIBILITY TROUSERS

- Waterproof, Windproof and Breathable
- Polyester with polyurethane coating
- Silver 2" 3M Scotchlite™ reflective tape around each leg
- Elastic waist two side slash openings
- Take-up snaps on each cuff